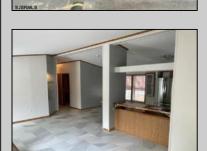

## **COMMENTS**

Like new - 3 bedroom, 2 bath mobile home on a beautiful wooded lot (very large). New roof, new central air, new flooring, freshly painted, gas heat, carport, large shed and lots of outside space

None Dining Area Eat In Kitchen Laundry/Utility Room Primary BR on 1st floor

InteriorFeatures AppliancesIncluded AlsoIncluded Heating Walk In Closet Dishwasher Blinds Forced Air Dryer Partially Furnished Gas-Natural Hot Water Gas Stove Microwave