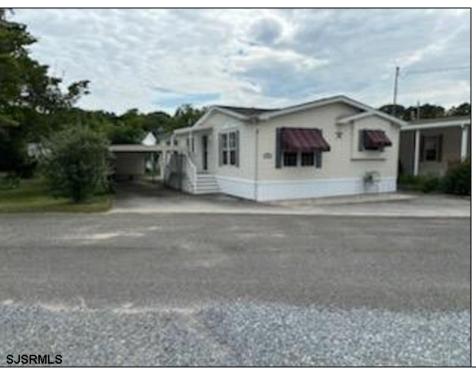

## **COMMENTS**

Like new - 3 bedroom, 2 bath mobile home on a beautiful wooded lot (very large). New roof, new central air, new flooring, freshly painted, gas heat, carport, large shed and lots of outside space

| (possible largest lot in park) 55+ community and lot rent is \$550 per month. Easy to show! |                 |               |             |
|---------------------------------------------------------------------------------------------|-----------------|---------------|-------------|
| PROPERTY DETAILS                                                                            |                 |               |             |
| Exterior                                                                                    | OutsideFeatures | ParkingGarage | OtherRooms  |
| Vinyl                                                                                       | Shed            | None          | Dining Area |