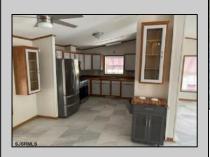

## **COMMENTS**

Like new - 3 bedroom, 2 bath mobile home on a beautiful wooded lot (very large). New roof, new central air, new flooring, freshly painted, gas heat, carport, large shed and lots of outside space (possible largest lot in park) 55+ community and lot rent is \$550 per month. Easy to show!

AppliancesIncluded AlsoIncluded Heating Dishwasher Blinds Forced Air Partially Furnished Gas-Natural Hot Water

Gas Stove Microwave Refrigerator Self Cleaning Oven Washer

Dryer

InteriorFeatures

Walk In Closet