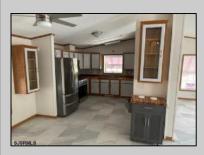

## **COMMENTS**

Like new - 3 bedroom, 2 bath mobile home on a beautiful wooded lot (very large). New roof, new central air, new flooring, freshly painted, gas heat, carport, large shed and lots of outside space

InteriorFeatures AppliancesIncluded AlsoIncluded Heating Dishwasher Forced Air Walk In Closet Blinds Dryer Partially Furnished Gas-Natural Gas Stove Hot Water

> Microwave Refrigerator Self Cleaning Oven Washer