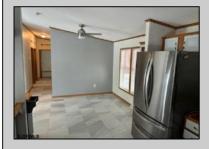

## **COMMENTS**

Like new - 3 bedroom, 2 bath mobile home on a beautiful wooded lot (very large). New roof, new central air, new flooring, freshly painted, gas heat, carport, large shed and lots of outside space

InteriorFeatures AppliancesIncluded AlsoIncluded Heating Dishwasher Forced Air Walk In Closet Blinds Dryer Partially Furnished Gas-Natural Gas Stove Hot Water

> Microwave Refrigerator Self Cleaning Oven Washer