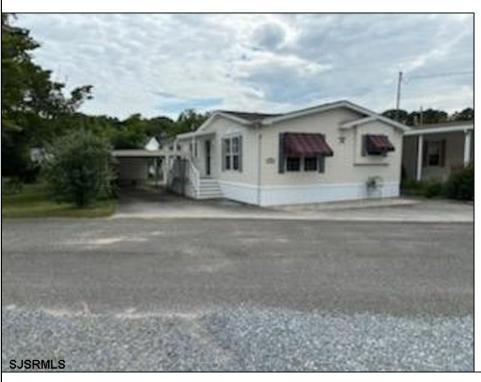

## **COMMENTS**

Like new - 3 bedroom, 2 bath mobile home on a beautiful wooded lot (very large). New roof, new central air, new flooring, freshly painted, gas heat, carport, large shed and lots of outside space

(possible largest lot in park) 55+ community and lot rent is \$550 per month. Easy to show! PROPERTY DETAILS Exterior OutsideFeatures ParkingGarage OtherRooms

None

Dining Area Eat In Kitchen Laundry/Utility Room Primary BR on 1st floor