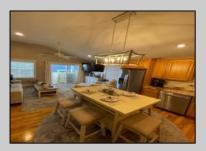

## **COMMENTS**

STEPS TO THE BEACH! No need to move your car because of awesome location in town plus walkable to beach, restaurants, shopping, bars, playground and activities. 2 BR, 2 BA condo beautifully decorated, new refrigerator, new dishwasher, new air condenser, cathedral ceilings, and comes fully furnished. Ready to enjoy or rent for the summer season. Offers 1 reserved off street parking space. Partial beach views and balcony to enjoy with your family. Fast closing possible...schedule your showing now.

|  | PERTY |  |
|--|-------|--|
|  |       |  |
|  |       |  |

ParkingGarage OtherRooms InteriorFeatures Heating None Eat In Kitchen Hardwood Floors Forced Air Laundry/Utility Room Kitchen Center Island Gas-Natural Storage Attic Master Bath