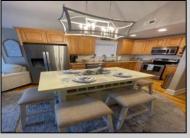

## **COMMENTS**

STEPS TO THE BEACH! No need to move your car because of awesome location in town plus walkable to beach, restaurants, shopping, bars, playground and activities. 2 BR, 2 BA condo beautifully decorated, new refrigerator, new dishwasher, new air condenser, cathedral ceilings, and comes fully furnished. Ready to enjoy or rent for the summer season. Offers 1 reserved off street parking space. Partial beach views and balcony to enjoy with your family. Fast closing possible...schedule your showing now.

|  | PERTY |  |
|--|-------|--|
|  |       |  |
|  |       |  |

ParkingGarage OtherRooms InteriorFeatures Heating None Eat In Kitchen Hardwood Floors Forced Air Laundry/Utility Room Kitchen Center Island Gas-Natural Storage Attic Master Bath