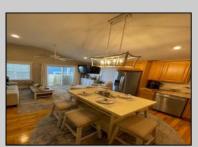

## **COMMENTS**

STEPS TO THE BEACH! No need to move your car because of awesome location in town plus walkable to beach, restaurants, shopping, bars, playground and activities. 2 BR, 2 BA condo beautifully decorated, new refrigerator, new dishwasher, new air condenser, cathedral ceilings, and comes fully furnished. Ready to enjoy or rent for the summer season. Offers 1 reserved off street parking space. Partial beach views and balcony to enjoy with your family. Fast closing possible...schedule your showing now.

| <b>PROPERTY</b> | DET   | ۸II          | c |
|-----------------|-------|--------------|---|
| PROPERIT        | 1)-1/ | $\Delta \Pi$ | × |

OtherRooms InteriorFeatures ParkingGarage Heating None Eat In Kitchen Hardwood Floors Forced Air Laundry/Utility Room Kitchen Center Island Gas-Natural Storage Attic Master Bath