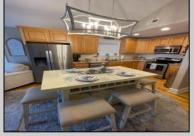

## **COMMENTS**

STEPS TO THE BEACH! No need to move your car because of awesome location in town plus walkable to beach, restaurants, shopping, bars, playground and activities. 2 BR, 2 BA condo beautifully decorated, new refrigerator, new dishwasher, new air condenser, cathedral ceilings, and comes fully furnished. Ready to enjoy or rent for the summer season. Offers 1 reserved off street parking space. Partial beach views and balcony to enjoy with your family. Fast closing possible...schedule your showing now.

| <b>PROPERTY</b> | DET   | ۸II          | c |
|-----------------|-------|--------------|---|
| PROPERIT        | 1)-1/ | $\Delta \Pi$ | × |

OtherRooms InteriorFeatures ParkingGarage Heating None Eat In Kitchen Hardwood Floors Forced Air Laundry/Utility Room Kitchen Center Island Gas-Natural Storage Attic Master Bath