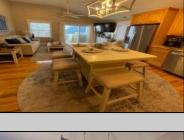

## **COMMENTS**

STEPS TO THE BEACH! No need to move your car because of awesome location in town plus walkable to beach, restaurants, shopping, bars, playground and activities. 2 BR, 2 BA condo beautifully decorated, new refrigerator, new dishwasher, new air condenser, cathedral ceilings, and comes fully furnished. Ready to enjoy or rent for the summer season. Offers 1 reserved off street parking space. Partial beach views and balcony to enjoy with your family. Fast closing possible...schedule your showing now.

| <b>PROPERTY</b> | DET   | ۸II          | c |
|-----------------|-------|--------------|---|
| PROPERIT        | 1)-1/ | $\Delta \Pi$ | × |

OtherRooms InteriorFeatures ParkingGarage Heating None Eat In Kitchen Hardwood Floors Forced Air Laundry/Utility Room Kitchen Center Island Gas-Natural Storage Attic Master Bath