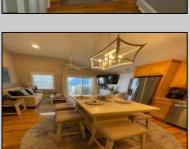

## **COMMENTS**

STEPS TO THE BEACH! No need to move your car because of awesome location in town plus walkable to beach, restaurants, shopping, bars, playground and activities. 2 BR, 2 BA condo beautifully decorated, new refrigerator, new dishwasher, new air condenser, cathedral ceilings, and comes fully furnished. Ready to enjoy or rent for the summer season. Offers 1 reserved off street parking space. Partial beach views and balcony to enjoy with your family. Fast closing possible...schedule your showing now.

| <b>PROPERTY</b> | DET   | ۸II          | c |
|-----------------|-------|--------------|---|
| PROPERIT        | 1)-1/ | $\Delta \Pi$ | × |

OtherRooms InteriorFeatures ParkingGarage Heating None Eat In Kitchen Hardwood Floors Forced Air Laundry/Utility Room Kitchen Center Island Gas-Natural Storage Attic Master Bath