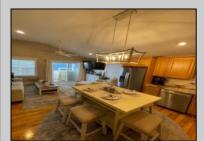

## COMMENTS

STEPS TO THE BEACH! No need to move your car because of awesome location in town plus walkable to beach, restaurants, shopping, bars, playground and activities. 2 BR, 2 BA condo beautifully decorated, new refrigerator, new dishwasher, new air condenser, cathedral ceilings, and comes fully furnished. Ready to enjoy or rent for the summer season. Offers 1 reserved off street parking space. Partial beach views and balcony to enjoy with your family. Fast closing possible...schedule your showing now.

|               | PROPERTY DETAILS     |                       |  |
|---------------|----------------------|-----------------------|--|
| ParkingGarage | OtherRooms           | InteriorFeatures      |  |
| None          | Eat In Kitchen       | Hardwood Floors       |  |
|               | Laundry/Utility Room | Kitchen Center Island |  |
|               | Storage Attic        | Master Bath           |  |
|               |                      |                       |  |
|               |                      |                       |  |