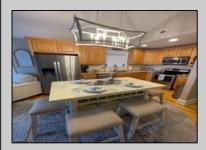

## COMMENTS

STEPS TO THE BEACH! No need to move your car because of awesome location in town plus walkable to beach, restaurants, shopping, bars, playground and activities. 2 BR, 2 BA condo beautifully decorated, new refrigerator, new dishwasher, new air condenser, cathedral ceilings, and comes fully furnished. Ready to enjoy or rent for the summer season. Offers 1 reserved off street parking space. Partial beach views and balcony to enjoy with your family. Fast closing possible...schedule your showing now.

|               | PROPERTY DETAILS     |                       |  |
|---------------|----------------------|-----------------------|--|
| ParkingGarage | OtherRooms           | InteriorFeatures      |  |
| None          | Eat In Kitchen       | Hardwood Floors       |  |
|               | Laundry/Utility Room | Kitchen Center Island |  |
|               | Storage Attic        | Master Bath           |  |
|               |                      |                       |  |
|               |                      |                       |  |