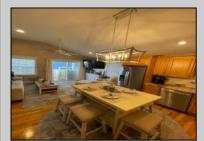

## COMMENTS

STEPS TO THE BEACH! No need to move your car because of awesome location in town plus walkable to beach, restaurants, shopping, bars, playground and activities. 2 BR, 2 BA condo beautifully decorated, new refrigerator, new dishwasher, new air condenser, cathedral ceilings, and comes fully furnished. Ready to enjoy or rent for the summer season. Offers 1 reserved off street parking space. Partial beach views and balcony to enjoy with your family. Fast closing possible...schedule your showing now.

|                       | PROPERTY DETAILS                                                      |                                                                             |
|-----------------------|-----------------------------------------------------------------------|-----------------------------------------------------------------------------|
| ParkingGarage<br>None | OtherRooms<br>Eat In Kitchen<br>Laundry/Utility Room<br>Storage Attic | InteriorFeatures<br>Hardwood Floors<br>Kitchen Center Island<br>Master Bath |
| Cooling               | Water                                                                 | Sewer                                                                       |