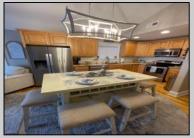

## **COMMENTS**

STEPS TO THE BEACH! No need to move your car because of awesome location in town plus walkable to beach, restaurants, shopping, bars, playground and activities. 2 BR, 2 BA condo beautifully decorated, new refrigerator, new dishwasher, new air condenser, cathedral ceilings, and comes fully furnished. Ready to enjoy or rent for the summer season. Offers 1 reserved off street parking space. Partial beach views and balcony to enjoy with your family. Fast closing possible...schedule your showing now.

| PRC | PFRTY | DET | AII S |
|-----|-------|-----|-------|

OtherRooms InteriorFeatures ParkingGarage Heating None Eat In Kitchen Hardwood Floors Forced Air Laundry/Utility Room Kitchen Center Island Gas-Natural Storage Attic Master Bath