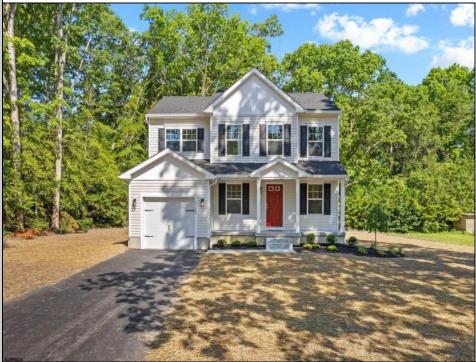

## 3142 Daldon Ln Vineland, NJ 08361

Asking \$425,900.00

## COMMENTS

Welcome to 3142 Daldon Lane, a stunning new construction nestled in the heart of East Vineland, NJ. This modern home boasts 3 bedrooms and 2.5 baths. As you step inside, you\'re greeted by an inviting open floor plan flooded with natural light, creating a warm and welcoming ambiance throughout. The spacious living area seamlessly flows into the dining space and kitchen, making it perfect for entertaining guests or enjoying family gatherings. The highlight of this home is the master suite, complete with a private sitting room and a generous walk-in closet. Additional amenities include a one-car attached garage for your convenience, a full unfinished basement offering endless possibilities for customization, and a beautiful private lot that provides tranguility and privacy. Rest easy with the builder\'s 10-year limited warranty, ensuring peace of mind for years to come. This property is ideally located in a fantastic, convenient location, offering easy access to amenities, schools, and major roadways. Experience the perfect blend of modern living and comfort at 3142 Daldon Lane. Don\'t miss this opportunity to make it your own! Taxes are not yet accessed.