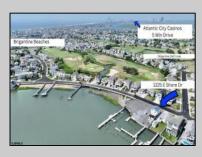

## 1225 Shore Brigantine, NJ 08203

Asking \$1,399,999.00

## COMMENTS

Your chance to own a bayfront residential/duplex lot in Brigantine ! Price adjusted presubdivision. Welcome to this charming duplex in beautiful Brigantine, NJ, offering a perfect blend of serene living and modern convenience. Nestled on a tranquil piece of land with miles of breathtaking views of the Edwin B. Forsythe Wildlife Refuge, this property provides an idyllic retreat for homeowners and vacationers alike. The duplex has received approval from the Department of Environmental Protection/CAFRA for boat slips with lifts, making it an ideal spot for boating enthusiasts. 5 year DEP Permit approved for duplex or single family home up to 2 in ground pools approved. Existing structure has a garage, work area the upper unit features a 3-bedroom, 2-bath layout with an open-concept living area, large outdoor upper deck perfect for family gatherings or entertaining guests. Enjoy the updated kitchen, ample counter space, and a breakfast nook overlooking the water complete with a small balcony off the kitchen. The first floor unit offers a cozy 2-bedroom, 1-bath configuration, ideal for a small family or short term rental opportunity. Currently occupied until fall of 2024. It boasts a bright and airy living space, a laundry room and a well-appointed kitchen with comfortable bedrooms. Both units provide ample natural light, one of a kind views of the surrounding landscape, and the opportunity to witness breathtaking sunrises each morning. Located just minutes from Brigantine\'s drive-on North End pristine beaches, Brigantine Golf Links, local shops, and dining, this duplex offers the perfect combination of peaceful living and convenience . Don/'t miss the opportunity to own this exceptional property with endless potential. Property is minutes from Atlantic City Nightlife and Schedule your showing today ! \*\*\*\*\*Subdivision Pending\*\*\*\*\* Adjacent