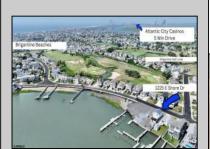

## **COMMENTS**

Your chance to own a bayfront residential/duplex lot in Brigantine! Price adjusted presubdivision. Welcome to this charming duplex in beautiful Brigantine, NJ, offering a perfect blend of serene living and modern convenience. Nestled on a tranquil piece of land with miles of breathtaking views of the Edwin B. Forsythe Wildlife Refuge, this property provides an idyllic retreat for homeowners and vacationers alike. The duplex has received approval from the Department of Environmental Protection/CAFRA for boat slips with lifts, making it an ideal spot for boating enthusiasts. 5 year DEP Permit approved for duplex or single family home up to 2 in ground pools approved. Existing structure has a garage, work area the upper unit features a 3-bedroom, 2-bath layout with an open-concept living area, large outdoor upper deck perfect for family gatherings or entertaining guests. Enjoy the updated kitchen, ample counter space, and a breakfast nook overlooking the water complete with a small balcony off the kitchen. The first floor unit offers a cozy 2-bedroom, 1-bath configuration, ideal for a small family or short term rental opportunity. Currently occupied until fall of 2024. It boasts a bright and airy living space, a laundry room and a well-appointed kitchen with comfortable bedrooms. Both units provide ample natural light, one of a kind views of the surrounding landscape, and the opportunity to witness breathtaking sunrises each morning. Located just minutes from Brigantine\'s drive-on North End pristine beaches, Brigantine Golf Links, local shops, and dining, this duplex offers the perfect combination of peaceful living and convenience. Don't miss the opportunity to own this exceptional property with endless potential. Property is minutes from Atlantic City Nightlife and