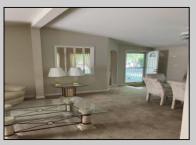

## **COMMENTS**

Beautiful corner home in desirable Fairways 55+ Community. Home offers open living room, dining room with cathedral ceiling and gas fireplace. 2 very large bedrms with master bath exceptionally large w/double vanity sink. Large kitchen with a breakfast room. Beautiful covered porch to enjoy you morning coffee!! Large attached shed with plenty of room for storage. Rear has patio with new retractable awnings for enjoying the peace and quite!! Roof is 2 years old. New refrigerator, microwave and dishwasher. Live in the sought after community with pool and plenty of activities. Buyer must be approved the Hometown America. Lot rent is 967.94 Property is conveniently located to stores, restaurants and movie theatre. 15 minutes to Atlantic City ... 5 minutes to AC Expressway and Garden State Parkway....VACANT AND READY TO GO!!!!