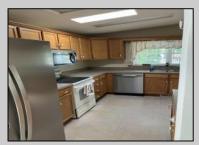

## **COMMENTS**

Beautiful corner home in desirable Fairways 55+ Community. Home offers open living room, dining room with cathedral ceiling and gas fireplace. 2 very large bedrms with master bath exceptionally large w/double vanity sink. Large kitchen with a breakfast room. Beautiful covered porch to enjoy you morning coffee!! Large attached shed with plenty of room for storage. Rear has patio with new retractable awnings for enjoying the peace and quite!! Roof is 2 years old. New refrigerator, microwave and dishwasher. Live in the sought after community with pool and plenty of activities. Buyer must be approved the Hometown America. Lot rent is 967.94 Property is conveniently located to stores, restaurants and movie theatre. 15 minutes to Atlantic City ... 5 minutes to AC Expressway and Garden State Parkway....VACANT AND READY TO GO!!!!