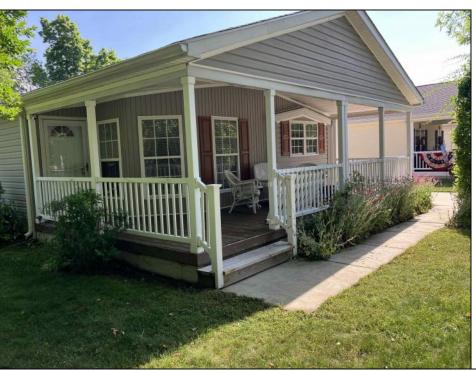

## **COMMENTS**

Beautiful corner home in desirable Fairways 55+ Community. Home offers open living room, dining room with cathedral ceiling and gas fireplace. 2 very large bedrms with master bath exceptionally large w/double vanity sink. Large kitchen with a breakfast room. Beautiful covered porch to enjoy you morning coffee!! Large attached shed with plenty of room for storage. Rear has patio with new retractable awnings for enjoying the peace and quite!! Roof is 2 years old. New refrigerator, microwave and dishwasher. Live in the sought after community with pool and plenty of activities. Buyer must be approved the Hometown America. Lot rent is 967.94 Property is conveniently located to stores, restaurants and movie theatre. 15 minutes to Atlantic City ... 5 minutes to AC Expressway and Garden State Parkway....VACANT AND READY TO GO!!!!