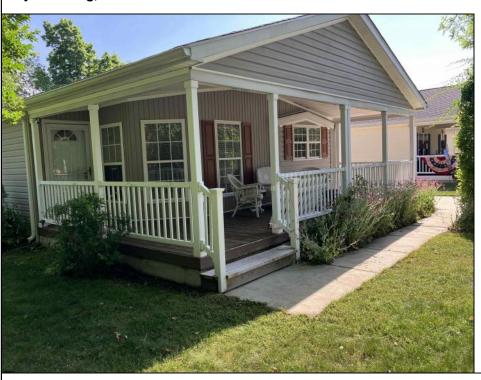

## **COMMENTS**

Beautiful corner home in desirable Fairways 55+ Community. Home offers open living room, dining room with cathedral ceiling and gas fireplace. 2 very large bedrms with master bath exceptionally large w/double vanity sink. Large kitchen with a breakfast room. Beautiful covered porch to enjoy you morning coffee!! Large attached shed with plenty of room for storage. Rear has patio with new retractable awnings for enjoying the peace and quite!! Roof is 2 years old. New refrigerator, microwave and dishwasher. Live in the sought after community with pool and plenty of activities. Buyer must be approved the Hometown America. Lot rent is 967.94 Property is conveniently located to stores, restaurants and movie theatre. 15 minutes to Atlantic City ... 5 minutes to AC Expressway and Garden State Parkway....VACANT AND READY TO GO!!!!