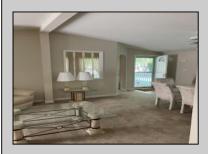

## **COMMENTS**

Beautiful corner home in desirable Fairways 55+ Community. Home offers open living room, dining room with cathedral ceiling and gas fireplace. 2 very large bedrms with master bath exceptionally large w/double vanity sink. Large kitchen with a breakfast room. Beautiful covered porch to enjoy you morning coffee!! Large attached shed with plenty of room for storage. Rear has patio with new retractable awnings for enjoying the peace and quite!! Roof is 2 years old. New refrigerator, microwave and dishwasher. Live in the sought after community with pool and plenty of activities. Buyer must be approved the Hometown America. Lot rent is 967.94 Property is conveniently located to stores, restaurants and movie theatre. 15 minutes to Atlantic City ... 5 minutes to AC Expressway and Garden State Parkway....VACANT AND READY TO GO!!!!