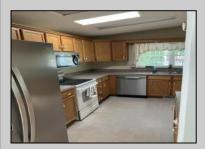

## **COMMENTS**

Beautiful corner home in desirable Fairways 55+ Community. Home offers open living room, dining room with cathedral ceiling and gas fireplace. 2 very large bedrms with master bath exceptionally large w/double vanity sink. Large kitchen with a breakfast room. Beautiful covered porch to enjoy you morning coffee!! Large attached shed with plenty of room for storage. Rear has patio with new retractable awnings for enjoying the peace and quite!! Roof is 2 years old. New refrigerator, microwave and dishwasher. Live in the sought after community with pool and plenty of activities. Buyer must be approved the Hometown America. Lot rent is 967.94 Property is conveniently located to stores, restaurants and movie theatre. 15 minutes to Atlantic City ... 5 minutes to AC Expressway and Garden State Parkway....VACANT AND READY TO GO!!!!