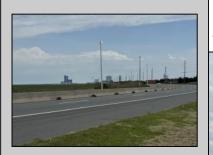

## COMMENTS

Great investment opportunity to own a double sided billboard on a high traffic highway! Located on the White Horse Pike right after Pleasantville and Absecon traffic merges onto the pike heading towards Atlantic City. The Billboard targets tourist and locals on their way to Ocean Casino, Hard Rock, Water Park and many more attractions. This is an excellent way to advertise while collecting rent from the second billboard at the same time! Make an offer and start advertising your business today!