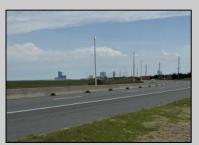

## **COMMENTS**

REDUCED! Great investment opportunity to own a double sided billboard on a high traffic highway! Located on the White Horse Pike right after Pleasantville and Absecon traffic merges onto the pike heading towards Atlantic City. The Billboard targets tourist and locals on their way to Ocean Casino, Hard Rock, Water Park and many more attractions. This is an excellent way to advertise while collecting rent from the second billboard at the same time! Make an offer and start advertising your business today!