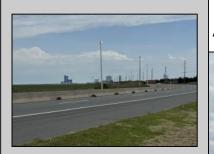

## COMMENTS

Great investment opportunity to own a double sided billboard on a high traffic highway! Located on the White Horse Pike right after Pleasantville and Absecon traffic merges onto the pike heading towards Atlantic City. The Billboard targets tourist and locals on their way to Ocean Casino, Hard Rock, Water Park and many more attractions. This is an excellent way to advertise while collecting rent from the second billboard at the same time! Make an offer and start advertising your business today!