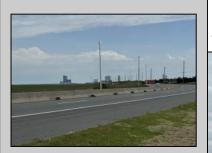

## COMMENTS

REDUCED! Great investment opportunity to own a double sided billboard on a high traffic highway! Located on the White Horse Pike right after Pleasantville and Absecon traffic merges onto the pike heading towards Atlantic City. The Billboard targets tourist and locals on their way to Ocean Casino, Hard Rock, Water Park and many more attractions. This is an excellent way to advertise while collecting rent from the second billboard at the same time! Make an offer and start advertising your business today!