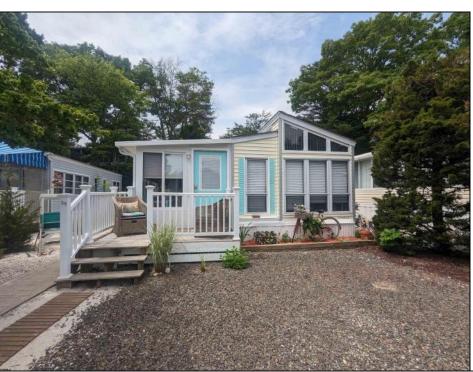

## **COMMENTS**

The only available unit in the park! Priced to sell.... Lovingly maintained 2 FULL bedroom unit. Lovely Florida room with tons of windows to let in all the natural light with a day bed for guests. Mobile offers a large comfy futon perfect for a couch in the day or extra sleeping at night. 2nd bedroom is a great size with a twin bed in it. Master offers a queen bed and built in storage. Bathroom has a small window to let in natural light and ample size shower/tub combo. Lots of storage in the galley kitchen. Built in coffee bar adds more counter space. Majority of the furnishings are included and all of the blinds. Unit has a porch in the front and a large deck in the back. Maintenance free stoned yard that is landscaped and includes a large Rubbermaid shed that holds bikes & beach chairs. This unit backs up to Bank Rd., so offers privacy with no unit directly behind you. Move in ready! And 5 minutes to the \"Greatest Family Resort\" Park is open seasonally from April 1 to Oct 31st. HOA is \$1880 per year and yes, you own the land!

| PROPERTY DETAILS |
|------------------|
|------------------|

| Exterior | OutsideFeatures | ParkingGarage | OtherRooms   |
|----------|-----------------|---------------|--------------|
| Vinyl    | Deck            | None          | Dining Area  |
|          | Porch           |               | Florida Room |
|          | Shed            |               | Pantry       |