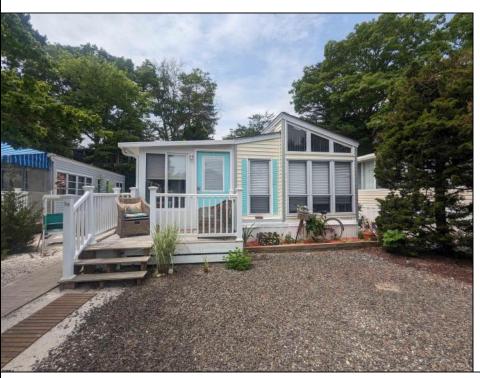

## **COMMENTS**

The only available unit in the park! Priced to sell.... Lovingly maintained 2 FULL bedroom unit. Lovely Florida room with tons of windows to let in all the natural light with a day bed for guests. Mobile offers a large comfy futon perfect for a couch in the day or extra sleeping at night. 2nd bedroom is a great size with a twin bed in it. Master offers a queen bed and built in storage. Bathroom has a small window to let in natural light and ample size shower/tub combo. Lots of storage in the galley kitchen. Built in coffee bar adds more counter space. Majority of the furnishings are included and all of the blinds. Unit has a porch in the front and a large deck in the back. Maintenance free stoned yard that is landscaped and includes a large Rubbermaid shed that holds bikes & beach chairs. This unit backs up to Bank Rd., so offers privacy with no unit directly behind you. Move in ready! And 5 minutes to the \"Greatest Family Resort\" Park is open seasonally from April 1 to Oct 31st. HOA is \$1880 per year and yes, you own the land!

## PROPERTY DETAILS

| OutsideFeatures | ParkingGarage | OtherRooms         |
|-----------------|---------------|--------------------|
| Deck            | None          | Dining Area        |
| Porch           |               | Florida Room       |
| Shed            |               | Pantry             |
|                 | Deck<br>Porch | Deck None<br>Porch |