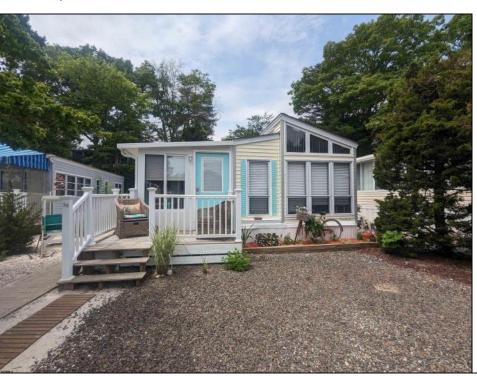

## **COMMENTS**

The only available unit in the park! Priced to sell.... Lovingly maintained 2 FULL bedroom unit. Lovely Florida room with tons of windows to let in all the natural light with a day bed for guests. Mobile offers a large comfy futon perfect for a couch in the day or extra sleeping at night. 2nd bedroom is a great size with a twin bed in it. Master offers a queen bed and built in storage. Bathroom has a small window to let in natural light and ample size shower/tub combo. Lots of storage in the galley kitchen. Built in coffee bar adds more counter space. Majority of the furnishings are included and all of the blinds. Unit has a porch in the front and a large deck in the back. Maintenance free stoned yard that is landscaped and includes a large Rubbermaid shed that holds bikes & beach chairs. This unit backs up to Bank Rd., so offers privacy with no unit directly behind you. Move in ready! And 5 minutes to the \"Greatest Family Resort\" Park is open seasonally from April 1 to Oct 31st. HOA is \$1880 per year and yes, you own the land!

| PROPERTY DETAILS | , |
|------------------|---|
|------------------|---|

| OutsideFeatures | ParkingGarage | OtherRooms         |
|-----------------|---------------|--------------------|
| Deck            | None          | Dining Area        |
| Porch           |               | Florida Room       |
| Shed            |               | Pantry             |
|                 | Deck<br>Porch | Deck None<br>Porch |