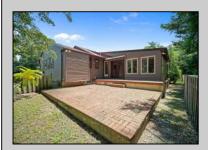

## **COMMENTS**

Looking for the Perfect Entertaining home in Northfield, then schedule your tour to view this Custom Ranch with its Full Finished Basement. The Charm begins when you walk through the door into the slate entryway. Step down into the Large Formal Living Room with its fireplace and beautiful mantle. The Formal Dining Room is Oversized and leads you into the Amazing Family Room with its wood ceilings and beams. The Wood Burning Fireplace is surrounded by a wall of Stone making this the perfect place for those cozy winter nights. The Kitchen is located in the center of the home & offers Newer Cabinets, Granite Counter Tops, & Stainless Steel appliances. The French Doors lead you into a Huge 18x26 Sunroom with windows & skylights galore to allow for light to flow through the home. The walls and ceilings are covered in wood and the floor is a rustic brick. The home also has a full finished basement with a full bathroom, a Laundry Room Area & Work Shop Area. The exterior of the home has a Charming Front Porch with meticulous landscaping. In the back of the Home off the Kitchen & sunroom there is a paved Patio area to extend your entertaining outside. This is a one of a kind Custom Home that can\'t be missed!