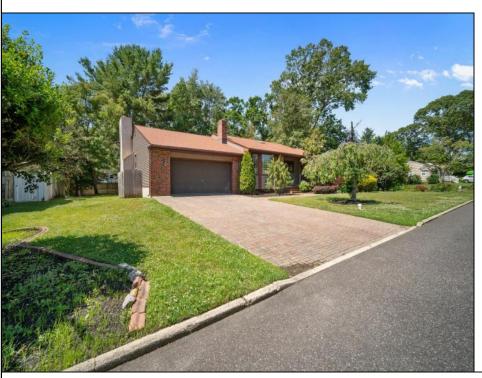

## **COMMENTS**

Looking for the Perfect Entertaining home in Northfield, then schedule your tour to view this Custom Ranch with its Full Finished Basement. The Charm begins when you walk through the door into the slate entryway. Step down into the Large Formal Living Room with its fireplace and beautiful mantle. The Formal Dining Room is Oversized and leads you into the Amazing Family Room with its wood ceilings and beams. The Wood Burning Fireplace is surrounded by a wall of Stone making this the perfect place for those cozy winter nights. The Kitchen is located in the center of the home & offers Newer Cabinets, Granite Counter Tops, & Stainless Steel appliances. The French Doors lead you into a Huge 18x26 Sunroom with windows & skylights galore to allow for light to flow through the home. The walls and ceilings are covered in wood and the floor is a rustic brick. The home also has a full finished basement with a full bathroom, a Laundry Room Area & Work Shop Area. The exterior of the home has a Charming Front Porch with meticulous landscaping. In the back of the Home off the Kitchen & sunroom there is a paved Patio area to extend your entertaining outside. This is a one of a kind Custom Home that can\'t be missed!