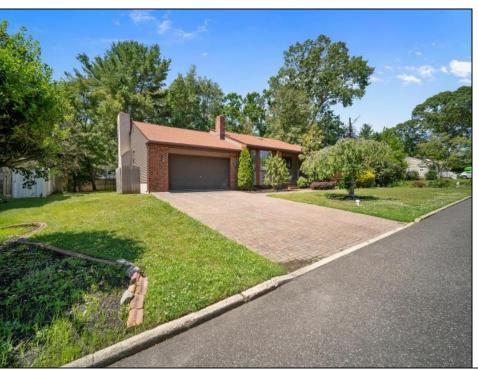

## **COMMENTS**

Looking for the Perfect Entertaining home in Northfield, then schedule your tour to view this Custom Ranch with its Full Finished Basement. The Charm begins when you walk through the door into the slate entryway. Step down into the Large Formal Living Room with its fireplace and beautiful mantle. The Formal Dining Room is Oversized and leads you into the Amazing Family Room with its wood ceilings and beams. The Wood Burning Fireplace is surrounded by a wall of Stone making this the perfect place for those cozy winter nights. The Kitchen is located in the center of the home & offers Newer Cabinets, Granite Counter Tops, & Stainless Steel appliances. The French Doors lead you into a Huge 18x26 Sunroom with windows & skylights galore to allow for light to flow through the home. The walls and ceilings are covered in wood and the floor is a rustic brick. The home also has a full finished basement with a full bathroom, a Laundry Room Area & Work Shop Area. The exterior of the home has a Charming Front Porch with meticulous landscaping. In the back of the Home off the Kitchen & sunroom there is a paved Patio area to extend your entertaining outside. This is a one of a kind Custom Home that can\text{\tau} be missed!

## PROPERTY DETAILS

Exterior Brick Vinyl OutsideFeatures Patio Porch Sprinkler System ParkingGarage One and Half Car OtherRooms
Dining Room
Eat In Kitchen
Florida Room
Recreation/Family
Storage Attic

ceiling Fan(s)