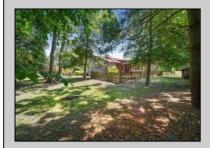

## **COMMENTS**

Looking for the Perfect Entertaining home in Northfield, then schedule your tour to view this Custom Ranch with its Full Finished Basement. The Charm begins when you walk through the door into the slate entryway. Step down into the Large Formal Living Room with its fireplace and beautiful mantle. The Formal Dining Room is Oversized and leads you into the Amazing Family Room with its wood ceilings and beams. The Wood Burning Fireplace is surrounded by a wall of Stone making this the perfect place for those cozy winter nights. The Kitchen is located in the center of the home & offers Newer Cabinets, Granite Counter Tops, & Stainless Steel appliances. The French Doors lead you into a Huge 18x26 Sunroom with windows & skylights galore to allow for light to flow through the home. The walls and ceilings are covered in wood and the floor is a rustic brick. The home also has a full finished basement with a full bathroom, a Laundry Room Area & Work Shop Area. The exterior of the home has a Charming Front Porch with meticulous landscaping. In the back of the Home off the Kitchen & sunroom there is a paved Patio area to extend your entertaining outside. This is a one of a kind Custom Home that can\text{\tau} be missed!