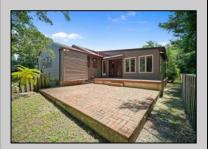

## **COMMENTS**

Looking for the Perfect Entertaining home in Northfield, then schedule your tour to view this Custom Ranch with its Full Finished Basement. The Charm begins when you walk through the door into the slate entryway. Step down into the Large Formal Living Room with its fireplace and beautiful mantle. The Formal Dining Room is Oversized and leads you into the Amazing Family Room with its wood ceilings and beams. The Wood Burning Fireplace is surrounded by a wall of Stone making this the perfect place for those cozy winter nights. The Kitchen is located in the center of the home & offers Newer Cabinets, Granite Counter Tops, & Stainless Steel appliances. The French Doors lead you into a Huge 18x26 Sunroom with windows & skylights galore to allow for light to flow through the home. The walls and ceilings are covered in wood and the floor is a rustic brick. The home also has a full finished basement with a full bathroom, a Laundry Room Area & Work Shop Area. The exterior of the home has a Charming Front Porch with meticulous landscaping. In the back of the Home off the Kitchen & sunroom there is a paved Patio area to extend your entertaining outside. This is a one of a kind Custom Home that can\text{\tau} be missed!

## PROPERTY DETAILS

Exterior Brick Vinyl OutsideFeatures Patio Porch Sprinkler System ParkingGarage One and Half Car OtherRooms
Dining Room
Eat In Kitchen
Florida Room
Recreation/Family
Storage Attic

ceiling Fan(s)