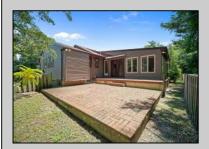

## **COMMENTS**

Looking for the Perfect Entertaining home in Northfield, then schedule your tour to view this Custom Ranch with its Full Finished Basement. The Charm begins when you walk through the door into the slate entryway. Step down into the Large Formal Living Room with its fireplace and beautiful mantle. The Formal Dining Room is Oversized and leads you into the Amazing Family Room with its wood ceilings and beams. The Wood Burning Fireplace is surrounded by a wall of Stone making this the perfect place for those cozy winter nights. The Kitchen is located in the center of the home & offers Newer Cabinets, Granite Counter Tops, & Stainless Steel appliances. The French Doors lead you into a Huge 18x26 Sunroom with windows & skylights galore to allow for light to flow through the home. The walls and ceilings are covered in wood and the floor is a rustic brick. The home also has a full finished basement with a full bathroom, a Laundry Room Area & Work Shop Area. The exterior of the home has a Charming Front Porch with meticulous landscaping. In the back of the Home off the Kitchen & sunroom there is a paved Patio area to extend your entertaining outside. This is a one of a kind Custom Home that can\text{\tau} be missed!