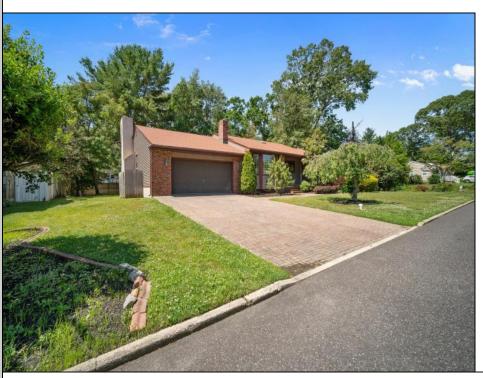

## **COMMENTS**

Looking for the Perfect Entertaining home in Northfield, then schedule your tour to view this Custom Ranch with its Full Finished Basement. The Charm begins when you walk through the door into the slate entryway. Step down into the Large Formal Living Room with its fireplace and beautiful mantle. The Formal Dining Room is Oversized and leads you into the Amazing Family Room with its wood ceilings and beams. The Wood Burning Fireplace is surrounded by a wall of Stone making this the perfect place for those cozy winter nights. The Kitchen is located in the center of the home & offers Newer Cabinets, Granite Counter Tops, & Stainless Steel appliances. The French Doors lead you into a Huge 18x26 Sunroom with windows & skylights galore to allow for light to flow through the home. The walls and ceilings are covered in wood and the floor is a rustic brick. The home also has a full finished basement with a full bathroom, a Laundry Room Area & Work Shop Area. The exterior of the home has a Charming Front Porch with meticulous landscaping. In the back of the Home off the Kitchen & sunroom there is a paved Patio area to extend your entertaining outside. This is a one of a kind Custom Home that can\text{\tau} be missed!