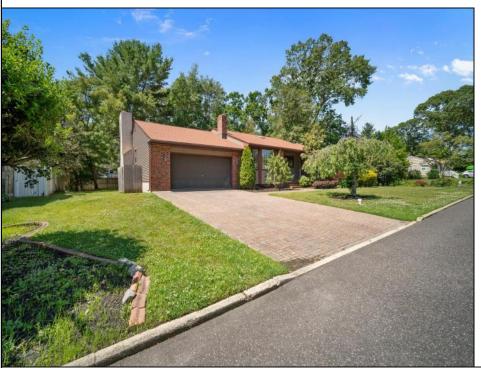

## **COMMENTS**

Looking for the Perfect Entertaining home in Northfield, then schedule your tour to view this Custom Ranch with its Full Finished Basement. The Charm begins when you walk through the door into the slate entryway. Step down into the Large Formal Living Room with its fireplace and beautiful mantle. The Formal Dining Room is Oversized and leads you into the Amazing Family Room with its wood ceilings and beams. The Wood Burning Fireplace is surrounded by a wall of Stone making this the perfect place for those cozy winter nights. The Kitchen is located in the center of the home & offers Newer Cabinets, Granite Counter Tops, & Stainless Steel appliances. The French Doors lead you into a Huge 18x26 Sunroom with windows & skylights galore to allow for light to flow through the home. The walls and ceilings are covered in wood and the floor is a rustic brick. The home also has a full finished basement with a full bathroom, a Laundry Room Area & Work Shop Area. The exterior of the home has a Charming Front Porch with meticulous landscaping. In the back of the Home off the Kitchen & sunroom there is a paved Patio area to extend your entertaining outside. This is a one of a kind Custom Home that can\text{\text{to}} be missed!