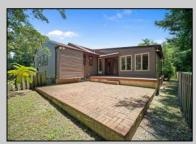

## **COMMENTS**

Looking for the Perfect Entertaining home in Northfield, then schedule your tour to view this Custom Ranch with its Full Finished Basement. The Charm begins when you walk through the door into the slate entryway. Step down into the Large Formal Living Room with its fireplace and beautiful mantle. The Formal Dining Room is Oversized and leads you into the Amazing Family Room with its wood ceilings and beams. The Wood Burning Fireplace is surrounded by a wall of Stone making this the perfect place for those cozy winter nights. The Kitchen is located in the center of the home & offers Newer Cabinets, Granite Counter Tops, & Stainless Steel appliances. The French Doors lead you into a Huge 18x26 Sunroom with windows & skylights galore to allow for light to flow through the home. The walls and ceilings are covered in wood and the floor is a rustic brick. The home also has a full finished basement with a full bathroom, a Laundry Room Area & Work Shop Area. The exterior of the home has a Charming Front Porch with meticulous landscaping. In the back of the Home off the Kitchen & sunroom there is a paved Patio area to extend your entertaining outside. This is a one of a kind Custom Home that can\text{\text{to}} be missed!

## PROPERTY DETAILS

Exterior OutsideFeatures
Brick Patio
Vinyl Porch
Sprinkler System

ParkingGarage One and Half Car

OtherRooms
Dining Room
Eat In Kitchen
Florida Room
Recreation/Family
Storage Attic

Ceiling Fan(s)
Central