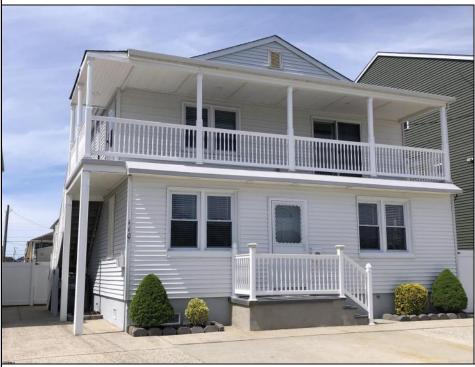

## **COMMENTS**

\*\*RARE FIND\*\* 3 BEDROOM OCEANVIEW CONDO IN WALKING DISTANCE TO BEACH; NEWLY RENOVATED!!! 2nd Floor 3 Bed 1 Bath Condo is only 1-1/2 blocks to the quiet North Beach, Dog Beach, Seawall and the famous \"Pirates Den Restaurant\' Have your morning coffee enjoying the Sunrise & the Ocean Views from your Covered Front Deck & Living Room, also has a large private Southern Rear Sun Deck & Shed overlooking the beautifully landscaped fenced-in shared rear yard. Inside has been newly renovated with new LVP floors, new tile bath & vanity and the whole unit has been freshly painted!! Kitchen/Dining Rm has newer white cabinets, tiled tops & backsplash, under cabinet lighting and all newer stainless appliances!! All rooms have a ceiling fan & recessed lights. Full size Washer & Dryer and a large storage attic. Gas Heat & Central Air!! Private enclosed outside shower w/Hot & Cold!! FINALLY: Includes 2 off-street assigned parking spots, so you\'ll never have to fight for a parking space again!! A \"MUST SEE\"- Great Opportunity to own a piece of Heaven at the Shore!! Make your appointment today!! SUBJECT TO FINAL CONDO CONVERSION, ALREADY IN PROGRESS AND WILL BE COMPLETED PRIOR TO CLOSING - NO HOA FEES - SHARED INSURANCES & MAINTENANCE BETWEEN THE 2 UNITS.