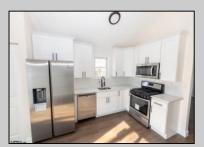

## **COMMENTS**

Completely remodeled ranch in 2021. This home features a gorgeous eat in kitchen with quartz countertops, soft close white cabinets, ss appliances, whole house vinyl plank flooring, modern 1.5 baths, 3 bedrooms, living room, laundry closet with washer/dryer, 3 yr old roof and vinyl siding, composite deck, new septic system and plenty of parking. This house is in a country setting with only a church to the left divided by a fence. If you like your privacy and wooded surroundings, this beauty is waiting for you. All the work has been done 3 years ago. It's small but sweet.