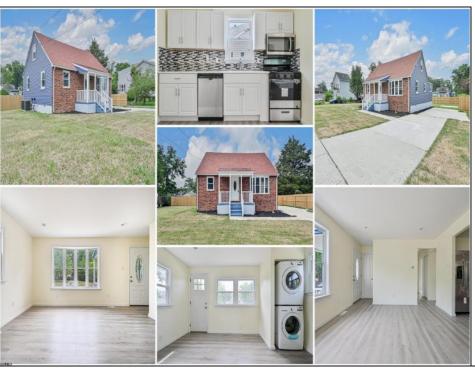

## **COMMENTS**

Bring your buyer to this beautifully renovated property before it is too late. It has an excellent location, large bedrooms, a large backyard, and ample parking. If needed, you can convert the family room to bedroom # 5. Easy to show.

| PROPERTY DETAILS                     |                       |                                                                    |                         |
|--------------------------------------|-----------------------|--------------------------------------------------------------------|-------------------------|
| Exterior<br>Vinyl                    | ParkingGarage<br>None | AppliancesIncluded<br>Dryer<br>Gas Stove<br>Refrigerator<br>Washer | Basement<br>Crawl Space |
| Heating<br>Forced Air<br>Gas-Natural | Cooling<br>Central    | Water<br>Public                                                    | Sewer<br>Public Sewer   |