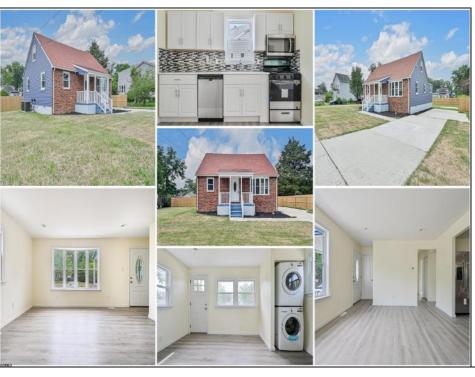

## COMMENTS

Bring your buyer to this beautifully renovated property before it is too late. It has an excellent location, large bedrooms, a large backyard, and ample parking. If needed, you can convert the family room to bedroom # 5. Easy to show.

PROPERTY DETAILS

| TROI ERTI DETAILO                    |                       |                                                                    |                         |
|--------------------------------------|-----------------------|--------------------------------------------------------------------|-------------------------|
| Exterior<br>Vinyl                    | ParkingGarage<br>None | AppliancesIncluded<br>Dryer<br>Gas Stove<br>Refrigerator<br>Washer | Basement<br>Crawl Space |
| Heating<br>Forced Air<br>Gas-Natural | Cooling<br>Central    | Water<br>Public                                                    | Sewer<br>Public Sewer   |