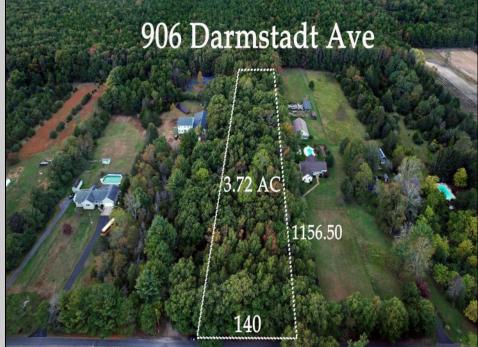

Berger Realty, Inc. 3160 Asbury Avenue Ocean City, NJ 08226 1-877-237-4371 / 609-399-0076 info@bergerrealty.com

906 Darmstadt Devonshire, NJ 08215

Asking \$125,000.00

## COMMENTS

Build your custom dream home on this Beautiful Pinelands Approved 3.72 acre wooded lot. Also includes Pinelands and County Approved Septic design for a 4 bedroom home. (Just updated and approved in September 2023) Seller also has a survey and approved plans for location of proposed home and septic.. Bring your House plans, get you building permit and start building immediately. Seller has done all the work for you. Lot is located on a beautiful street amongst well kept homes on large lots in the Devonshire section of Mullica Township. The wooded lot has many large oak trees for privacy with a long driveway back to your new custom built home. (minimum 200 foot setback from the road) Perfect if you want to bring horses or lots of pets. See associated docs for more info or contact listing agent.