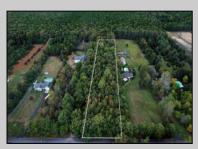

## COMMENTS

Build your custom dream home on this Beautiful Pinelands Approved 3.72 acre wooded lot. Also includes Pinelands and County Approved Septic design for a 4 bedroom home. (Just updated and approved in September 2023) Seller also has a survey and approved plans for location of proposed home and septic.. Bring your House plans, get you building permit and start building immediately. Seller has done all the work for you. Lot is located on a beautiful street amongst well kept homes on large lots in the Devonshire section of Mullica Township. The wooded lot has many large oak trees for privacy with a long driveway back to your new custom built home. (minimum 200 foot setback from the road) Perfect if you want to bring horses or lots of pets. See associated docs for more info or contact listing agent.