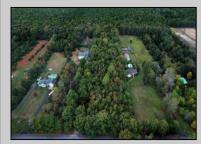

## COMMENTS

Build your custom dream home on this Beautiful Pinelands Approved 3.72 acre wooded lot. Also includes Pinelands and County Approved Septic design for a 4 bedroom home. (Just updated and approved in September 2023) Seller also has a survey and approved plans for location of proposed home and septic.. Bring your House plans, get you building permit and start building immediately. Seller has done all the work for you. Lot is located on a beautiful street amongst well kept homes on large lots in the Devonshire section of Mullica Township. The wooded lot has many large oak trees for privacy with a long driveway back to your new custom built home. (minimum 200 foot setback from the road) Perfect if you want to bring horses or lots of pets. See associated docs for more info or contact listing agent.