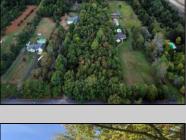

## **COMMENTS**

Build your custom dream home on this Beautiful Pinelands Approved 3.72 acre wooded lot. Also includes Pinelands and County Approved Septic design for a 4 bedroom home. (Just updated and approved in September 2023) Seller also has a survey and approved plans for location of proposed home and septic.. Bring your House plans, get you building permit and start building immediately. Seller has done all the work for you. Lot is located on a beautiful street amongst well kept homes on large lots in the Devonshire section of Mullica Township. The wooded lot has many large oak trees for privacy with a long driveway back to your new custom built home. (minimum 200 foot setback from the road) Perfect if you want to bring horses or lots of pets. See associated docs for more info or contact listing agent.