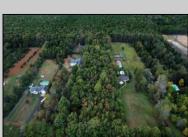

## **COMMENTS**

Build your custom dream home on this Beautiful Pinelands Approved 3.72 acre wooded lot. Also includes Pinelands and County Approved Septic design for a 4 bedroom home. (Just updated and approved in September 2023) Seller also has a survey and approved plans for location of proposed home and septic.. Bring your House plans, get you building permit and start building immediately. Seller has done all the work for you. Lot is located on a beautiful street amongst well kept homes on large lots in the Devonshire section of Mullica Township. The wooded lot has many large oak trees for privacy with a long driveway back to your new custom built home. (minimum 200 foot setback from the road) Perfect if you want to bring horses or lots of pets. See associated docs for more info or contact listing agent.