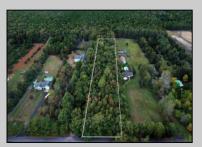

## **COMMENTS**

Build your custom dream home on this Beautiful Pinelands Approved 3.72 acre wooded lot. Also includes Pinelands and County Approved Septic design for a 4 bedroom home. (Just updated and approved in September 2023) Seller also has a survey and approved plans for location of proposed home and septic.. Bring your House plans, get you building permit and start building immediately. Seller has done all the work for you. Lot is located on a beautiful street amongst well kept homes on large lots in the Devonshire section of Mullica Township. The wooded lot has many large oak trees for privacy with a long driveway back to your new custom built home. (minimum 200 foot setback from the road) Perfect if you want to bring horses or lots of pets. See associated docs for more info or contact listing agent.