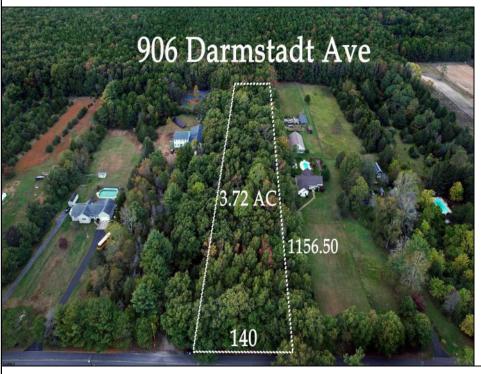

## **COMMENTS**

Build your custom dream home on this Beautiful Pinelands Approved 3.72 acre wooded lot. Also includes Pinelands and County Approved Septic design for a 4 bedroom home. (Just updated and approved in September 2023) Seller also has a survey and approved plans for location of proposed home and septic.. Bring your House plans, get you building permit and start building immediately. Seller has done all the work for you. Lot is located on a beautiful street amongst well kept homes on large lots in the Devonshire section of Mullica Township. The wooded lot has many large oak trees for privacy with a long driveway back to your new custom built home. (minimum 200 foot setback from the road) Perfect if you want to bring horses or lots of pets. See associated docs for more info or contact listing agent.