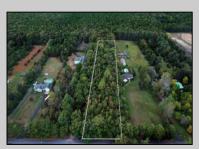

## COMMENTS

Build your custom dream home on this Beautiful Pinelands Approved 3.72 acre wooded lot. Also includes Pinelands and County Approved Septic design for a 4 bedroom home. (Just updated and approved in September 2023) Seller also has a survey and approved plans for location of proposed home and septic.. Bring your House plans, get you building permit and start building immediately. Seller has done all the work for you. Lot is located on a beautiful street amongst well kept homes on large lots in the Devonshire section of Mullica Township. The wooded lot has many large oak trees for privacy with a long driveway back to your new custom built home. (minimum 200 foot setback from the road) Perfect if you want to bring horses or lots of pets. See associated docs for more info or contact listing agent.