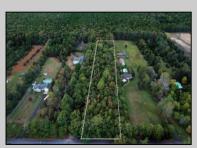

## COMMENTS

Build your custom dream home on this Beautiful Pinelands Approved 3.72 acre wooded lot. Also includes Pinelands and County Approved Septic design for a 4 bedroom home. (Just updated and approved in September 2023) Seller also has a survey and approved plans for location of proposed home and septic.. Bring your House plans, get you building permit and start building immediately. Seller has done all the work for you. Lot is located on a beautiful street amongst well kept homes on large lots in the Devonshire section of Mullica Township. The wooded lot has many large oak trees for privacy with a long driveway back to your new custom built home. (minimum 200 foot setback from the road) Perfect if you want to bring horses or lots of pets. See associated docs for more info or contact listing agent.