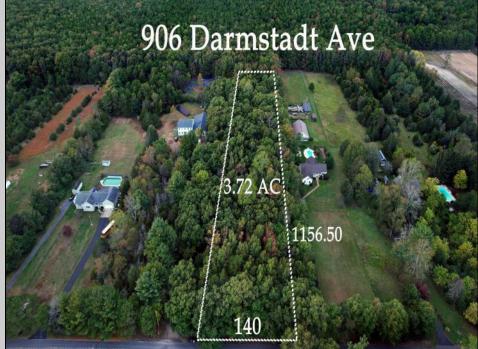

## 906 Darmstadt Devonshire, NJ 08215

Asking \$125,000.00

## COMMENTS

Build your custom dream home on this Beautiful Pinelands Approved 3.72 acre wooded lot. Also includes Pinelands and County Approved Septic design for a 4 bedroom home. (Just updated and approved in September 2023) Seller also has a survey and approved plans for location of proposed home and septic.. Bring your House plans, get you building permit and start building immediately. Seller has done all the work for you. Lot is located on a beautiful street amongst well kept homes on large lots in the Devonshire section of Mullica Township. The wooded lot has many large oak trees for privacy with a long driveway back to your new custom built home. (minimum 200 foot setback from the road) Perfect if you want to bring horses or lots of pets. See associated docs for more info or contact listing agent.