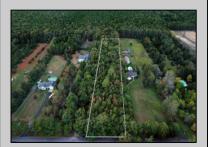

## **COMMENTS**

Build your custom dream home on this Beautiful Pinelands Approved 3.72 acre wooded lot. Also includes Pinelands and County Approved Septic design for a 4 bedroom home. (Just updated and approved in September 2023) Seller also has a survey and approved plans for location of proposed home and septic.. Bring your House plans, get you building permit and start building immediately. Seller has done all the work for you. Lot is located on a beautiful street amongst well kept homes on large lots in the Devonshire section of Mullica Township. The wooded lot has many large oak trees for privacy with a long driveway back to your new custom built home. (minimum 200 foot setback from the road) Perfect if you want to bring horses or lots of pets. See associated docs for more info or contact listing agent.