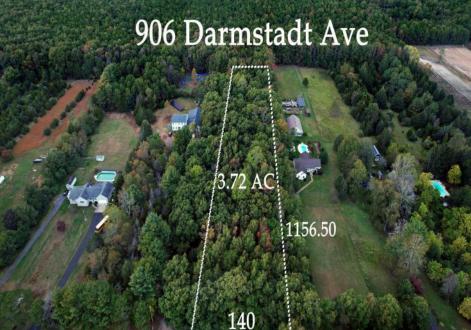

## **COMMENTS**

Build your custom dream home on this Beautiful Pinelands Approved 3.72 acre wooded lot. Also includes Pinelands and County Approved Septic design for a 4 bedroom home. (Just updated and approved in September 2023) Seller also has a survey and approved plans for location of proposed home and septic.. Bring your House plans, get you building permit and start building immediately. Seller has done all the work for you. Lot is located on a beautiful street amongst well kept homes on large lots in the Devonshire section of Mullica Township. The wooded lot has many large oak trees for privacy with a long driveway back to your new custom built home. (minimum 200 foot setback from the road) Perfect if you want to bring horses or lots of pets. See associated docs for more info or contact listing agent.