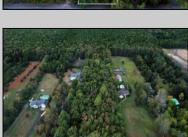

## **COMMENTS**

Build your custom dream home on this Beautiful Pinelands Approved 3.72 acre wooded lot. Also includes Pinelands and County Approved Septic design for a 4 bedroom home. (Just updated and approved in September 2023) Seller also has a survey and approved plans for location of proposed home and septic.. Bring your House plans, get you building permit and start building immediately. Seller has done all the work for you. Lot is located on a beautiful street amongst well kept homes on large lots in the Devonshire section of Mullica Township. The wooded lot has many large oak trees for privacy with a long driveway back to your new custom built home. (minimum 200 foot setback from the road) Perfect if you want to bring horses or lots of pets. See associated docs for more info or contact listing agent.