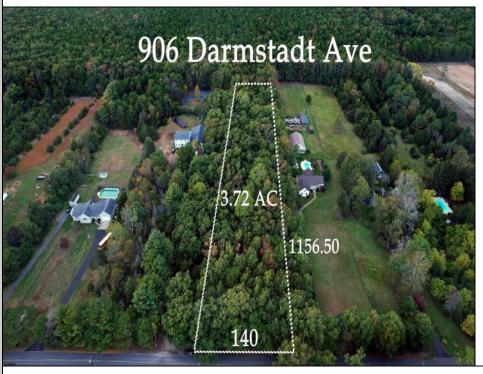

## **COMMENTS**

Build your custom dream home on this Beautiful Pinelands Approved 3.72 acre wooded lot. Also includes Pinelands and County Approved Septic design for a 4 bedroom home. (Just updated and approved in September 2023) Seller also has a survey and approved plans for location of proposed home and septic.. Bring your House plans, get you building permit and start building immediately. Seller has done all the work for you. Lot is located on a beautiful street amongst well kept homes on large lots in the Devonshire section of Mullica Township. The wooded lot has many large oak trees for privacy with a long driveway back to your new custom built home. (minimum 200 foot setback from the road) Perfect if you want to bring horses or lots of pets. See associated docs for more info or contact listing agent.