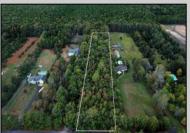

## **COMMENTS**

Build your custom dream home on this Beautiful Pinelands Approved 3.72 acre wooded lot. Also includes Pinelands and County Approved Septic design for a 4 bedroom home. (Just updated and approved in September 2023) Seller also has a survey and approved plans for location of proposed home and septic.. Bring your House plans, get you building permit and start building immediately. Seller has done all the work for you. Lot is located on a beautiful street amongst well kept homes on large lots in the Devonshire section of Mullica Township. The wooded lot has many large oak trees for privacy with a long driveway back to your new custom built home. (minimum 200 foot setback from the road) Perfect if you want to bring horses or lots of pets. See associated docs for more info or contact listing agent.