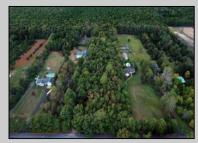

## COMMENTS

Build your custom dream home on this Beautiful Pinelands Approved 3.72 acre wooded lot. Also includes Pinelands and County Approved Septic design for a 4 bedroom home. (Just updated and approved in September 2023) Seller also has a survey and approved plans for location of proposed home and septic.. Bring your House plans, get you building permit and start building immediately. Seller has done all the work for you. Lot is located on a beautiful street amongst well kept homes on large lots in the Devonshire section of Mullica Township. The wooded lot has many large oak trees for privacy with a long driveway back to your new custom built home. (minimum 200 foot setback from the road) Perfect if you want to bring horses or lots of pets. See associated docs for more info or contact listing agent.