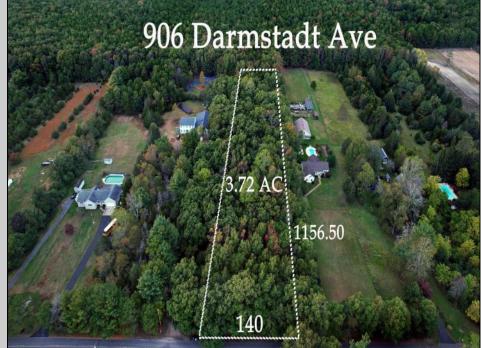

906 Darmstadt

Devonshire, NJ 08215

Berger Realty, Inc. 3160 Asbury Avenue Ocean City, NJ 08226 1-877-237-4371 / 609-399-0076 info@bergerrealty.com

Ask for John Sweeney Berger Realty Inc 3160 Asbury Avenue, Ocean City Call: 609-399-0076 Email to: jjs@bergerrealty.com

## COMMENTS

Build your custom dream home on this Beautiful Pinelands Approved 3.72 acre wooded lot. Also includes Pinelands and County Approved Septic design for a 4 bedroom home. (Just updated and approved in September 2023) Seller also has a survey and approved plans for location of proposed home and septic.. Bring your House plans, get you building permit and start building immediately. Seller has done all the work for you. Lot is located on a beautiful street amongst well kept homes on large lots in the Devonshire section of Mullica Township. The wooded lot has many large oak trees for privacy with a long driveway back to your new custom built home. (minimum 200 foot setback from the road) Perfect if you want to bring horses or lots of pets. See associated docs for more info or contact listing agent.