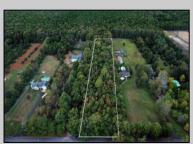

## COMMENTS

Build your custom dream home on this Beautiful Pinelands Approved 3.72 acre wooded lot. Also includes Pinelands and County Approved Septic design for a 4 bedroom home. (Just updated and approved in September 2023) Seller also has a survey and approved plans for location of proposed home and septic.. Bring your House plans, get you building permit and start building immediately. Seller has done all the work for you. Lot is located on a beautiful street amongst well kept homes on large lots in the Devonshire section of Mullica Township. The wooded lot has many large oak trees for privacy with a long driveway back to your new custom built home. (minimum 200 foot setback from the road) Perfect if you want to bring horses or lots of pets. See associated docs for more info or contact listing agent.