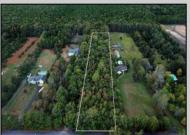

## **COMMENTS**

Build your custom dream home on this Beautiful Pinelands Approved 3.72 acre wooded lot. Also includes Pinelands and County Approved Septic design for a 4 bedroom home. (Just updated and approved in September 2023) Seller also has a survey and approved plans for location of proposed home and septic.. Bring your House plans, get you building permit and start building immediately. Seller has done all the work for you. Lot is located on a beautiful street amongst well kept homes on large lots in the Devonshire section of Mullica Township. The wooded lot has many large oak trees for privacy with a long driveway back to your new custom built home. (minimum 200 foot setback from the road) Perfect if you want to bring horses or lots of pets. See associated docs for more info or contact listing agent.