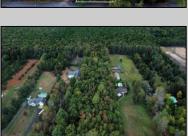

## **COMMENTS**

Build your custom dream home on this Beautiful Pinelands Approved 3.72 acre wooded lot. Also includes Pinelands and County Approved Septic design for a 4 bedroom home. (Just updated and approved in September 2023) Seller also has a survey and approved plans for location of proposed home and septic.. Bring your House plans, get you building permit and start building immediately. Seller has done all the work for you. Lot is located on a beautiful street amongst well kept homes on large lots in the Devonshire section of Mullica Township. The wooded lot has many large oak trees for privacy with a long driveway back to your new custom built home. (minimum 200 foot setback from the road) Perfect if you want to bring horses or lots of pets. See associated docs for more info or contact listing agent.