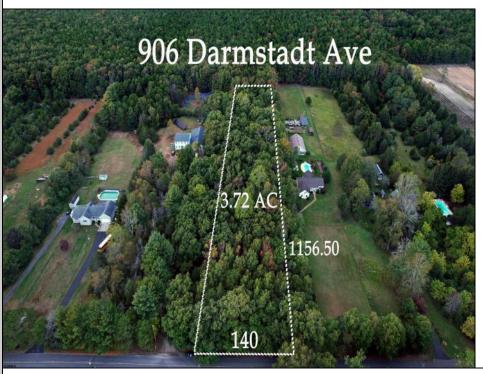

## **COMMENTS**

Build your custom dream home on this Beautiful Pinelands Approved 3.72 acre wooded lot. Also includes Pinelands and County Approved Septic design for a 4 bedroom home. (Just updated and approved in September 2023) Seller also has a survey and approved plans for location of proposed home and septic.. Bring your House plans, get you building permit and start building immediately. Seller has done all the work for you. Lot is located on a beautiful street amongst well kept homes on large lots in the Devonshire section of Mullica Township. The wooded lot has many large oak trees for privacy with a long driveway back to your new custom built home. (minimum 200 foot setback from the road) Perfect if you want to bring horses or lots of pets. See associated docs for more info or contact listing agent.