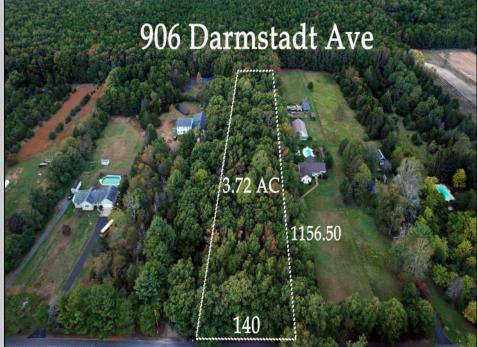

## COMMENTS

Build your custom dream home on this Beautiful Pinelands Approved 3.72 acre wooded lot. Also includes Pinelands and County Approved Septic design for a 4 bedroom home. (Just updated and approved in September 2023) Seller also has a survey and approved plans for location of proposed home and septic.. Bring your House plans, get you building permit and start building immediately. Seller has done all the work for you. Lot is located on a beautiful street amongst well kept homes on large lots in the Devonshire section of Mullica Township. The wooded lot has many large oak trees for privacy with a long driveway back to your new custom built home. (minimum 200 foot setback from the road) Perfect if you want to bring horses or lots of pets. See associated docs for more info or contact listing agent.