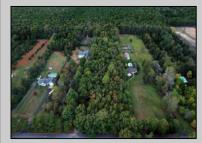

## COMMENTS

Build your custom dream home on this Beautiful Pinelands Approved 3.72 acre wooded lot. Also includes Pinelands and County Approved Septic design for a 4 bedroom home. (Just updated and approved in September 2023) Seller also has a survey and approved plans for location of proposed home and septic.. Bring your House plans, get you building permit and start building immediately. Seller has done all the work for you. Lot is located on a beautiful street amongst well kept homes on large lots in the Devonshire section of Mullica Township. The wooded lot has many large oak trees for privacy with a long driveway back to your new custom built home. (minimum 200 foot setback from the road) Perfect if you want to bring horses or lots of pets. See associated docs for more info or contact listing agent.