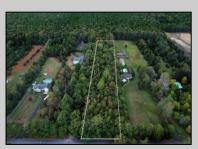

## COMMENTS

Build your custom dream home on this Beautiful Pinelands Approved 3.72 acre wooded lot. Also includes Pinelands and County Approved Septic design for a 4 bedroom home. (Just updated and approved in September 2023) Seller also has a survey and approved plans for location of proposed home and septic.. Bring your House plans, get you building permit and start building immediately. Seller has done all the work for you. Lot is located on a beautiful street amongst well kept homes on large lots in the Devonshire section of Mullica Township. The wooded lot has many large oak trees for privacy with a long driveway back to your new custom built home. (minimum 200 foot setback from the road) Perfect if you want to bring horses or lots of pets. See associated docs for more info or contact listing agent.