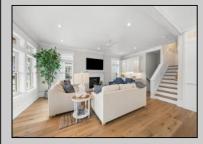

## COMMENTS

Another Achristavest Stunner!! Second Floor New Construction on Atlantic Ave. Condo features 6 Bedrooms and 4 Full Bathrooms, outstanding custom finishes, great design and an ELEVATOR. Kitchen offers custom cabinetry with HUGE Quartz center island, top of the line appliances including Sub Zero refrigerator and Wolf Stove. The open floor plan is bright and spacious with wide plank floors, gas fireplace, wet bar with refrigerator and extra cabinets for storage. Primary bedroom on the 3rd floor with en suite bathroom featuring double sinks, large custom shower and private deck. Unit also includes private access from the condo to the attached garage, parking pad and fully enclosed outside shower and large covered porch. Condo sold unfurnished. Building plans and specifications are in associated docs. Call the listing agent for more details. A Must See!!