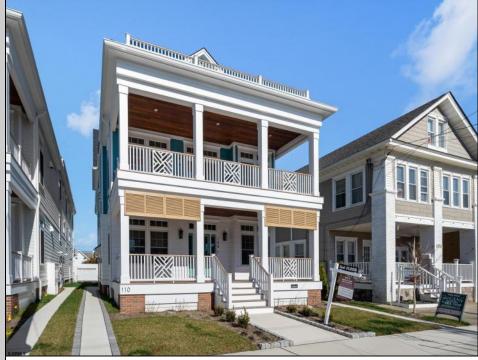

## COMMENTS

Another Achristavest Stunner!! Second Floor New Construction on Atlantic Ave. Condo features 6 Bedrooms and 4 Full Bathrooms, outstanding custom finishes, great design and an ELEVATOR. Kitchen offers custom cabinetry with HUGE Quartz center island, top of the line appliances including Sub Zero refrigerator and Wolf Stove. The open floor plan is bright and spacious with wide plank floors, gas fireplace, wet bar with refrigerator and extra cabinets for storage. Primary bedroom on the 3rd floor with en suite bathroom featuring double sinks, large custom shower and private deck. Unit also includes private access from the condo to the attached garage, parking pad and fully enclosed outside shower and large covered porch. Condo sold unfurnished. Building plans and specifications are in associated docs. Call the listing agent for more details. A Must See!!