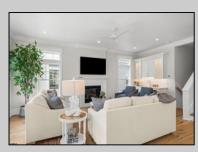

## COMMENTS

Another Achristavest Stunner!! Second Floor New Construction on Atlantic Ave. Condo features 6 Bedrooms and 4 Full Bathrooms, outstanding custom finishes, great design and an ELEVATOR. Kitchen offers custom cabinetry with HUGE Quartz center island, top of the line appliances including Sub Zero refrigerator and Wolf Stove. The open floor plan is bright and spacious with wide plank floors, gas fireplace, wet bar with refrigerator and extra cabinets for storage. Primary bedroom on the 3rd floor with en suite bathroom featuring double sinks, large custom shower and private deck. Unit also includes private access from the condo to the attached garage, parking pad and fully enclosed outside shower and large covered porch. Condo sold unfurnished. Building plans and specifications are in associated docs. Call the listing agent for more details. A Must See!!