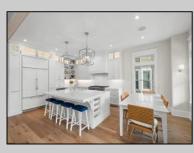

## COMMENTS

Another Achristavest Stunner!! Second Floor New Construction on Atlantic Ave. Condo features 6 Bedrooms and 4 Full Bathrooms, outstanding custom finishes, great design and an ELEVATOR. Kitchen offers custom cabinetry with HUGE Quartz center island, top of the line appliances including Sub Zero refrigerator and Wolf Stove. The open floor plan is bright and spacious with wide plank floors, gas fireplace, wet bar with refrigerator and extra cabinets for storage. Primary bedroom on the 3rd floor with en suite bathroom featuring double sinks, large custom shower and private deck. Unit also includes private access from the condo to the attached garage, parking pad and fully enclosed outside shower and large covered porch. Condo sold unfurnished. Building plans and specifications are in associated docs. Call the listing agent for more details. A Must See!!