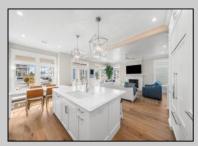

## COMMENTS

Another Achristavest Stunner!! Second Floor New Construction on Atlantic Ave. Condo features 6 Bedrooms and 4 Full Bathrooms, outstanding custom finishes, great design and an ELEVATOR. Kitchen offers custom cabinetry with HUGE Quartz center island, top of the line appliances including Sub Zero refrigerator and Wolf Stove. The open floor plan is bright and spacious with wide plank floors, gas fireplace, wet bar with refrigerator and extra cabinets for storage. Primary bedroom on the 3rd floor with en suite bathroom featuring double sinks, large custom shower and private deck. Unit also includes private access from the condo to the attached garage, parking pad and fully enclosed outside shower and large covered porch. Condo sold unfurnished. Building plans and specifications are in associated docs. Call the listing agent for more details. A Must See!!