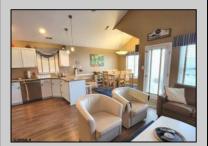

## COMMENTS

Great Gold Coast area location!! This 2nd floor, 3 bedroom/2 bath condo is on the beach side of Asbury Avenue with only a few blocks to the beach. Features include beautiful custom white cabinetry, granite countertops, stainless steel appliances, classic wide plank engineered flooring throughout the great room and hallway, carpeting in the bedrooms, newer decking and rails,

| anodynout the great room and naiway, surpeting in the beardons, newer deciding and rails,         |               |            |                  |
|---------------------------------------------------------------------------------------------------|---------------|------------|------------------|
| vaulted ceilings in great room, natural gas heating, central air, fireplace, 3 parking spots, and |               |            |                  |
| large storage closet. Excellent location with a short walk to Kessel\'s Korner for ice cream and  |               |            |                  |
| goodies! Make it your Shore Getaway or rental property. Property has a great rental history.      |               |            |                  |
| PROPERTY DETAILS                                                                                  |               |            |                  |
| Exterior                                                                                          | ParkingGarage | OtherRooms | InteriorFeatures |

Cathedral Ceiling(s) Dining Area Fireplace(s) Laundry/Utility Room Kitchen Center Island Master Bath Pets Allowed

Heating Cooling HotWater Water Gas-Natural Ceiling Fan(s) Gas Public Water Central

None

Vinyl