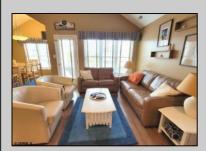

## COMMENTS

Great Gold Coast area location!! This 2nd floor, 3 bedroom/2 bath condo is on the beach side of Asbury Avenue with only a few blocks to the beach. Features include beautiful custom white cabinetry, granite countertops, stainless steel appliances, classic wide plank engineered flooring throughout the great room and hallway, carpeting in the bedrooms, newer decking and rails,

| anodynout the great room and naiway, surpeting in the beardons, newer deciding and rails,         |               |            |                  |
|---------------------------------------------------------------------------------------------------|---------------|------------|------------------|
| vaulted ceilings in great room, natural gas heating, central air, fireplace, 3 parking spots, and |               |            |                  |
| large storage closet. Excellent location with a short walk to Kessel\'s Korner for ice cream and  |               |            |                  |
| goodies! Make it your Shore Getaway or rental property. Property has a great rental history.      |               |            |                  |
| PROPERTY DETAILS                                                                                  |               |            |                  |
| Exterior                                                                                          | ParkingGarage | OtherRooms | InteriorFeatures |

Cathedral Ceiling(s) Dining Area Fireplace(s) Laundry/Utility Room Kitchen Center Island Master Bath Pets Allowed

Heating Cooling HotWater Water Gas-Natural Ceiling Fan(s) Gas Public Water Central

None

Vinyl