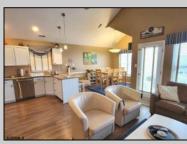

## COMMENTS

Great Gold Coast area location!! This 2nd floor, 3 bedroom/2 bath condo is on the beach side of Asbury Avenue with only a few blocks to the beach. Features include beautiful custom white cabinetry, granite countertops, stainless steel appliances, classic wide plank engineered flooring throughout the great room and hallway, carpeting in the bedrooms, newer decking and rails, vaulted ceilings in great room, natural gas heating, central air, fireplace, 3 parking spots, and large storage closet. Excellent location with a short walk to Kessel\'s Korner for ice cream and goodies! Make it your Shore Getaway or rental property. Property has a great rental history.