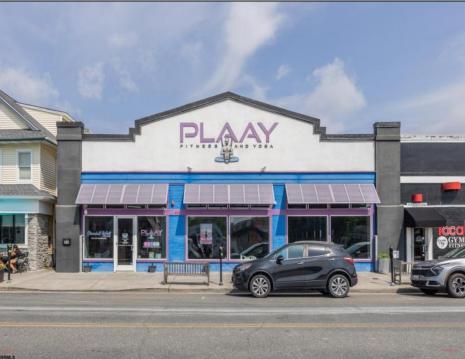

## **COMMENTS**

Commercial opportunity in the downtown area of Ocean City. The building offers over 4,800 square feet of finished space, huge windows for display that face busy Asbury Ave. Currently set up as fitness center which includes a main gym, yoga room, massage room, reception area, juice bar with seating, large lunch room and his/hers locker rooms. Additional features include: security system, customized sound and light systems in all rooms, soaring vaulted ceilings in the main gym, entry and juice bar areas, tons of natural light from the front windows, and storage.