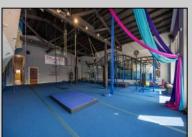

## **COMMENTS**

Commercial opportunity in the downtown area of Ocean City. The building offers over 4,800 square feet of finished space, huge windows for display that face busy Asbury Ave. Currently set up as fitness center which includes a main gym, yoga room, massage room, reception area, juice bar with seating, large lunch room and his/hers locker rooms. Additional features include: security system, customized sound and light systems in all rooms, soaring vaulted ceilings in the main gym, entry and juice bar areas, tons of natural light from the front windows, and storage.