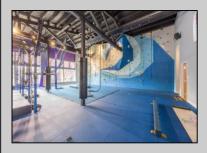

## **COMMENTS**

Commercial opportunity in the downtown area of Ocean City. The building offers over 4,800 square feet of finished space, huge windows for display that face busy Asbury Ave. Currently set up as fitness center which includes a main gym, yoga room, massage room, reception area, juice bar with seating, large lunch room and his/hers locker rooms. Additional features include: security system, customized sound and light systems in all rooms, soaring vaulted ceilings in the main gym, entry and juice bar areas, tons of natural light from the front windows, and storage.