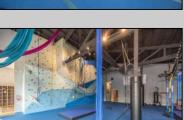

## **COMMENTS**

Commercial opportunity in the downtown area of Ocean City. The building offers over 4,800 square feet of finished space, huge windows for display that face busy Asbury Ave. Currently set up as fitness center which includes a main gym, yoga room, massage room, reception area, juice bar with seating, large lunch room and his/hers locker rooms. Additional features include: security system, customized sound and light systems in all rooms, soaring vaulted ceilings in the main gym, entry and juice bar areas, tons of natural light from the front windows, and storage.