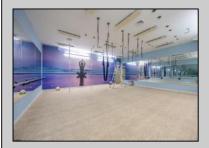

## **COMMENTS**

Commercial opportunity in the downtown area of Ocean City. The building offers over 4,800 square feet of finished space, huge windows for display that face busy Asbury Ave. Currently set up as fitness center which includes a main gym, yoga room, massage room, reception area, juice bar with seating, large lunch room and his/hers locker rooms. Additional features include: security system, customized sound and light systems in all rooms, soaring vaulted ceilings in the main gym, entry and juice bar areas, tons of natural light from the front windows, and storage.