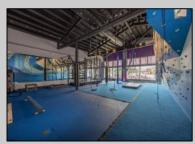

## **COMMENTS**

Commercial opportunity in the downtown area of Ocean City. The building offers over 4,800 square feet of finished space, huge windows for display that face busy Asbury Ave. Currently set up as fitness center which includes a main gym, yoga room, massage room, reception area, juice bar with seating, large lunch room and his/hers locker rooms. Additional features include: security system, customized sound and light systems in all rooms, soaring vaulted ceilings in the main gym, entry and juice bar areas, tons of natural light from the front windows, and storage.