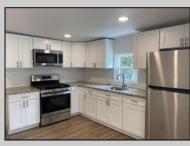

## COMMENTS

Beautiful newly renovated Ranch located on the end of N 2nd street. 4 nice size bedrooms lots of closets. New bath and kitchen. Easy to show.

| PROPERTY DETAILS                |                                      |                                                      |                                                              |
|---------------------------------|--------------------------------------|------------------------------------------------------|--------------------------------------------------------------|
| Exterior<br>Brick Face<br>Vinyl | ParkingGarage<br>None                | OtherRooms<br>Dining Room<br>Primary BR on 1st floor | AppliancesIncluded<br>Gas Stove<br>Microwave<br>Refrigerator |
| Basement<br>Crawl Space         | Heating<br>Forced Air<br>Gas-Natural | HotWater<br>Gas                                      | Water<br>Public                                              |