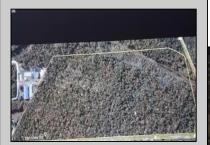

## **COMMENTS**

Prime Commercial Development Opportunity! 74+- acres with approximately 3300\' frontage centrally located to service all of Cape May County. The land is located outside Sea Isle City and Ocean City along Route 550 (county road and truck route). Possible subdivision of 14 individual commercial lots. However, buyers can only purchase without subdivision. Each lot is estimated to be able to accommodate approximately 10,000 sf building (must verify) without road improvements. Conceptual plans of the 14 lot subdivision will be supplied upon request. The land can also accommodate a larger flex warehouse building.

## PROPERTY DETAILS