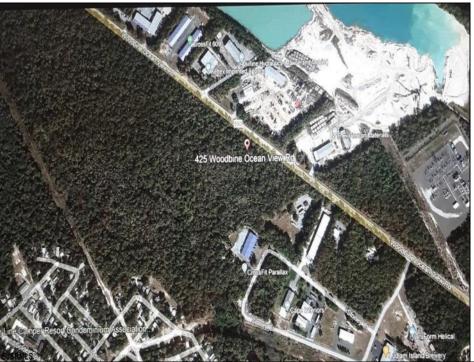

Berger Realty, Inc. 3160 Asbury Avenue Ocean City, NJ 08226 1-877-237-4371 / 609-399-0076 info@bergerrealty.com

425-475 Woodbine Oceanview Rd Ocean View, NJ 08230

Asking \$1,200,000.00

## **COMMENTS**

Prime Commercial Development Opportunity! 74+- acres with approximately 3300\' frontage centrally located to service all of Cape May County. The land is located outside Sea Isle City and Ocean City along Route 550 (county road and truck route). Possible subdivision of 14 individual commercial lots. However, buyers can only purchase without subdivision. Each lot is estimated to be able to accommodate approximately 10,000 sf building (must verify) without road improvements. Conceptual plans of the 14 lot subdivision will be supplied upon request. The land can also accommodate a larger flex warehouse building.

## PROPERTY DETAILS