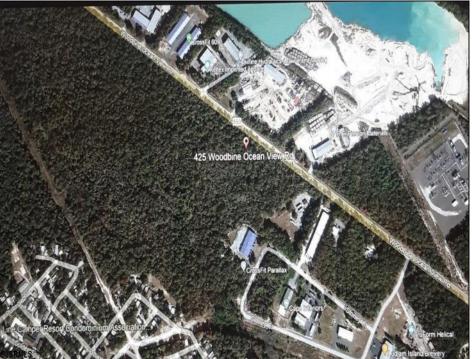

Berger Realty, Inc. 3160 Asbury Avenue Ocean City, NJ 08226 1-877-237-4371 / 609-399-0076 ☑ info@bergerrealty.com

425-475 Woodbine Oceanview Rd Ocean View, NJ 08230

Asking \$1,200,000.00

## **COMMENTS**

Prime Commercial Development Opportunity! 74+- acres with approximately 3300\' frontage centrally located to service all of Cape May County. The land is located outside Sea Isle City and Ocean City along Route 550 (county road and truck route). Possible subdivision of 14 individual commercial lots. However, buyers can only purchase without subdivision. Each lot is estimated to be able to accommodate approximately 10,000 sf building (must verify) without road improvements. Conceptual plans of the 14 lot subdivision will be supplied upon request. The land can also accommodate a larger flex warehouse building.