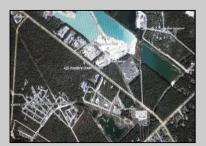

## **COMMENTS**

Prime Commercial Development Opportunity! 74+- acres with approximately 3300\' frontage centrally located to service all of Cape May County. The land is located outside Sea Isle City and Ocean City along Route 550 (county road and truck route). Possible subdivision of 14 individual commercial lots. However, buyers can only purchase without subdivision. Each lot is estimated to be able to accommodate approximately 10,000 sf building (must verify) without road improvements. Conceptual plans of the 14 lot subdivision will be supplied upon request. The land can also accommodate a larger flex warehouse building.