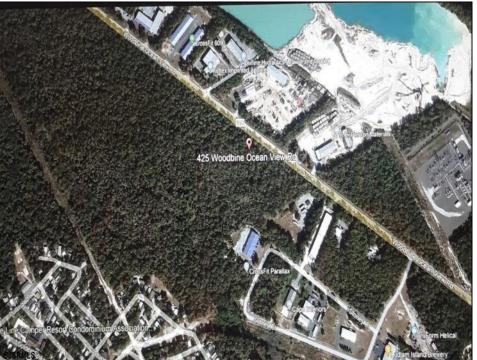

## **COMMENTS**

Prime Commercial Development Opportunity! 74+- acres with approximately 3300\' frontage centrally located to service all of Cape May County. The land is located outside Sea Isle City and Ocean City along Route 550 (county road and truck route). Possible subdivision of 14 individual commercial lots. However, buyers can only purchase without subdivision. Each lot is estimated to be able to accommodate approximately 10,000 sf building (must verify) without road improvements. Conceptual plans of the 14 lot subdivision will be supplied upon request. The land can also accommodate a larger flex warehouse building.