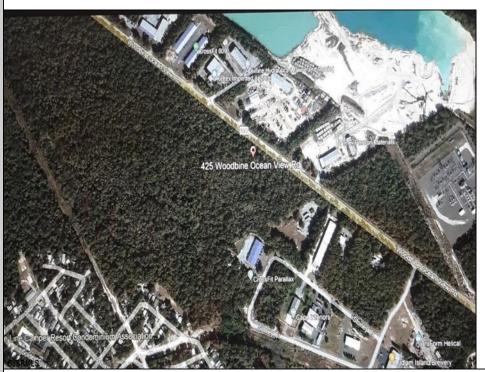

## COMMENTS

Prime Commercial Development Opportunity! 74+- acres with approximately 3300\' frontage centrally located to service all of Cape May County. The land is located outside Sea Isle City and Ocean City along Route 550 (county road and truck route). Possible subdivision of 14 individual commercial lots. However, buyers can only purchase without subdivision. Each lot is estimated to be able to accommodate approximately 10,000 sf building (must verify) without road improvements. Conceptual plans of the 14 lot subdivision will be supplied upon request. The land can also accommodate a larger flex warehouse building.