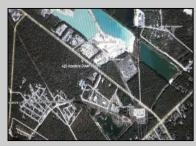

## COMMENTS

Prime Commercial Development Opportunity! 74+- acres with approximately 3300\' frontage centrally located to service all of Cape May County. The land is located outside Sea Isle City and Ocean City along Route 550 (county road and truck route). Possible subdivision of 14 individual commercial lots. However, buyers can only purchase without subdivision. Each lot is estimated to be able to accommodate approximately 10,000 sf building (must verify) without road improvements. Conceptual plans of the 14 lot subdivision will be supplied upon request. The land can also accommodate a larger flex warehouse building.