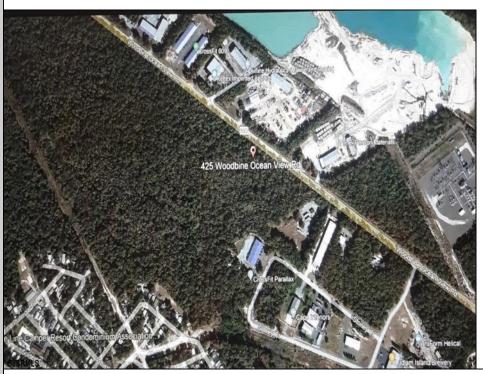

Berger Realty, Inc. 55th & Haven Avenue Ocean City, NJ 08226 609-399-0040 ☑ info@bergerrealty.com

Asking \$1,200,000.00

425-475 Woodbine Oceanview Rd Ocean View, NJ 08230

## COMMENTS

Prime Commercial Development Opportunity! 74+- acres with approximately 3300\' frontage centrally located to service all of Cape May County. The land is located outside Sea Isle City and Ocean City along Route 550 (county road and truck route). Possible subdivision of 14 individual commercial lots. However, buyers can only purchase without subdivision. Each lot is estimated to be able to accommodate approximately 10,000 sf building (must verify) without road improvements. Conceptual plans of the 14 lot subdivision will be supplied upon request. The land can also accommodate a larger flex warehouse building.