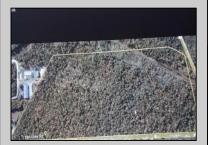

## 425-475 Woodbine Oceanview Rd Ocean View, NJ 08230

Asking \$1,200,000.00

## **COMMENTS**

Prime Commercial Development Opportunity! 74+- acres with approximately 3300\' frontage centrally located to service all of Cape May County. The land is located outside Sea Isle City and Ocean City along Route 550 (county road and truck route). Possible subdivision of 14 individual commercial lots. However, buyers can only purchase without subdivision. Each lot is estimated to be able to accommodate approximately 10,000 sf building (must verify) without road improvements. Conceptual plans of the 14 lot subdivision will be supplied upon request. The land can also accommodate a larger flex warehouse building.