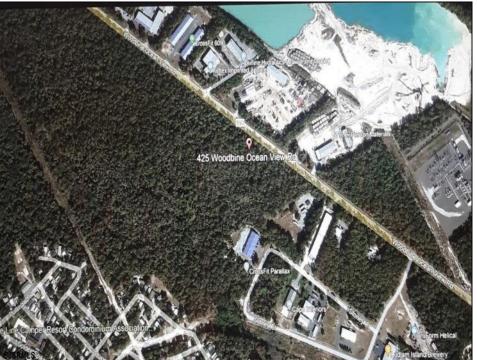

## 425-475 Woodbine Oceanview Rd Ocean View, NJ 08230

Asking \$1,200,000.00

## **COMMENTS**

Prime Commercial Development Opportunity! 74+- acres with approximately 3300\' frontage centrally located to service all of Cape May County. The land is located outside Sea Isle City and Ocean City along Route 550 (county road and truck route). Possible subdivision of 14 individual commercial lots. However, buyers can only purchase without subdivision. Each lot is estimated to be able to accommodate approximately 10,000 sf building (must verify) without road improvements. Conceptual plans of the 14 lot subdivision will be supplied upon request. The land can also accommodate a larger flex warehouse building.