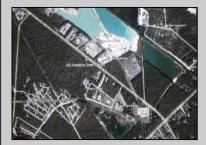

## 425-475 Woodbine Oceanview Rd Ocean View, NJ 08230

Asking \$1,200,000.00

## **COMMENTS**

Prime Commercial Development Opportunity! 74+- acres with approximately 3300\' frontage centrally located to service all of Cape May County. The land is located outside Sea Isle City and Ocean City along Route 550 (county road and truck route). Possible subdivision of 14 individual commercial lots. However, buyers can only purchase without subdivision. Each lot is estimated to be able to accommodate approximately 10,000 sf building (must verify) without road improvements. Conceptual plans of the 14 lot subdivision will be supplied upon request. The land can also accommodate a larger flex warehouse building.