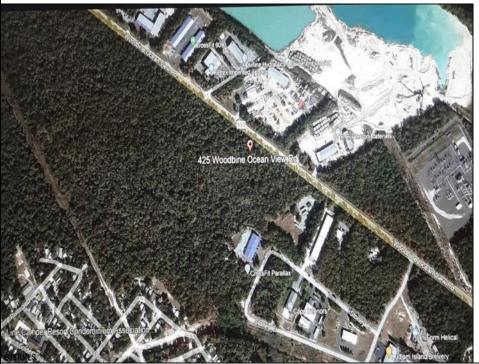

## **COMMENTS**

Prime Commercial Development Opportunity! 74+- acres with approximately 3300\' frontage centrally located to service all of Cape May County. The land is located outside Sea Isle City and Ocean City along Route 550 (county road and truck route). Possible subdivision of 14 individual commercial lots. However, buyers can only purchase without subdivision. Each lot is estimated to be able to accommodate approximately 10,000 sf building (must verify) without road improvements. Conceptual plans of the 14 lot subdivision will be supplied upon request. The land can also accommodate a larger flex warehouse building.