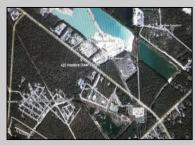

## COMMENTS

Prime Commercial Development Opportunity! 74+- acres with approximately 3300\' frontage centrally located to service all of Cape May County. The land is located outside Sea Isle City and Ocean City along Route 550 (county road and truck route). Possible subdivision of 14 individual commercial lots. However, buyers can only purchase without subdivision. Each lot is estimated to be able to accommodate approximately 10,000 sf building (must verify) without road improvements. Conceptual plans of the 14 lot subdivision will be supplied upon request. The land can also accommodate a larger flex warehouse building.